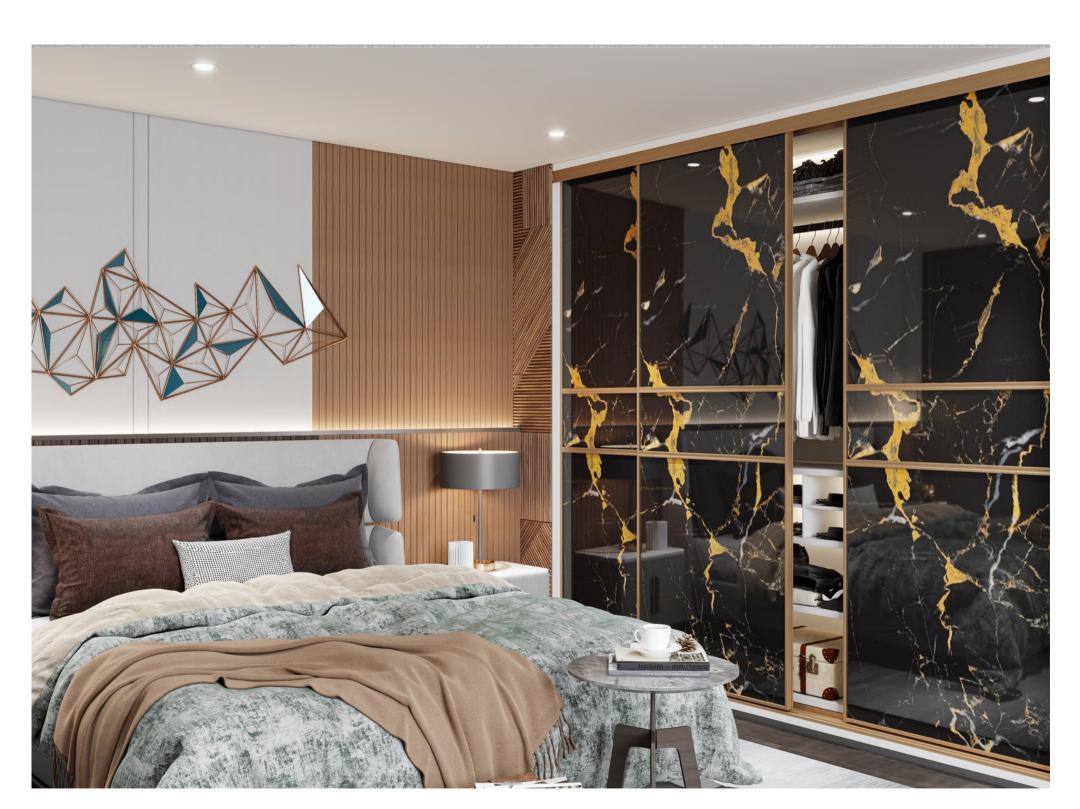

#### ELMAR SLIDING WARDROBE

Introducing the Elmar Sliding Wardrobe – The perfect solution for stylish and space-saving storage. This innovative design overcomes common issues found in traditional wardrobes, offering numerous advantages.

With Elmar sliding wardrobe, you can enjoy a maximum height of up to 10 feet, providing ample space to accommodate your belongings and optimize storage capacity.

Previously wardrobe doors had visible bending. Our sliding wardrobe design ensures a seamless and flawless appearance, adding a touch of elegance to your space.

Traditional wardrobe doors often incorporated heavy glass panels, making them cumbersome and difficult to handle. Our sliding wardrobe eliminates this problem by utilizing lightweight materials, providing effortless sliding and smooth operation.

We understand the importance of reliable hardware in a sliding wardrobe. That's why we offer high-quality, supportive hardware options that ensure durability and seamless functionality, so you can enjoy a hassle-free wardrobe experience. In addition to offering more space, our sliding wardrobe also provides a locking solution, keeping your belongings safe and secure. Experience the convenience and peace of mind that comes with a well-designed and secure storage solution. Choose a sliding wardrobe to transform your space. Enjoy the benefits of increased storage capacity, a sleek and flawless appearance, reliable hardware, and a secure locking solution. Elevate your organization and create a stylish and functional wardrobe that meets your storage needs.