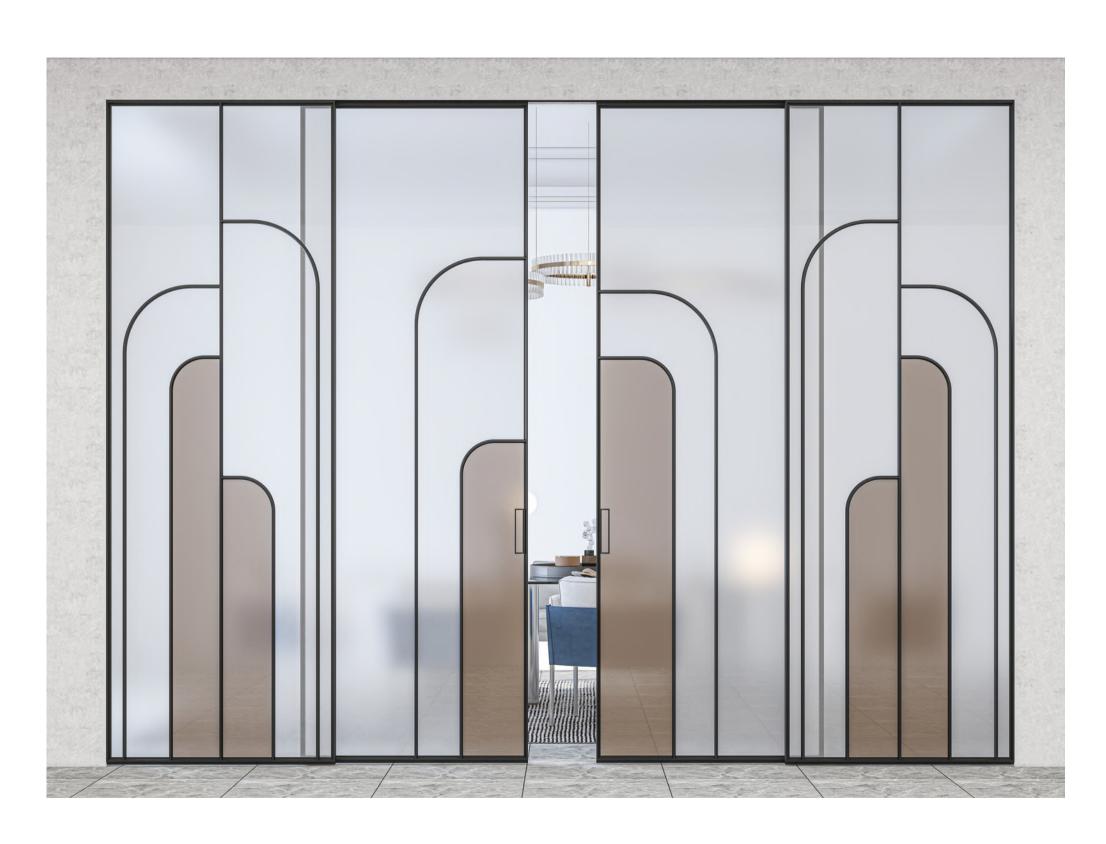

#### DELTA TELESCOPIC SLIDING DOOR

The elegant range of telescopic system gives you access of 70% of total area access. As all the doors overlapped and parked on one single fixed door.

We are offering 3, 4 & 5 doors solution for more access and wider area coverage.

We are offering the slimmest aluminium section available currently in nation.

Our new innovations allow us to make arc shape in same solution.

Wider range of glass and the flexibility allow clients to put their designs and solutions according to their mindset.