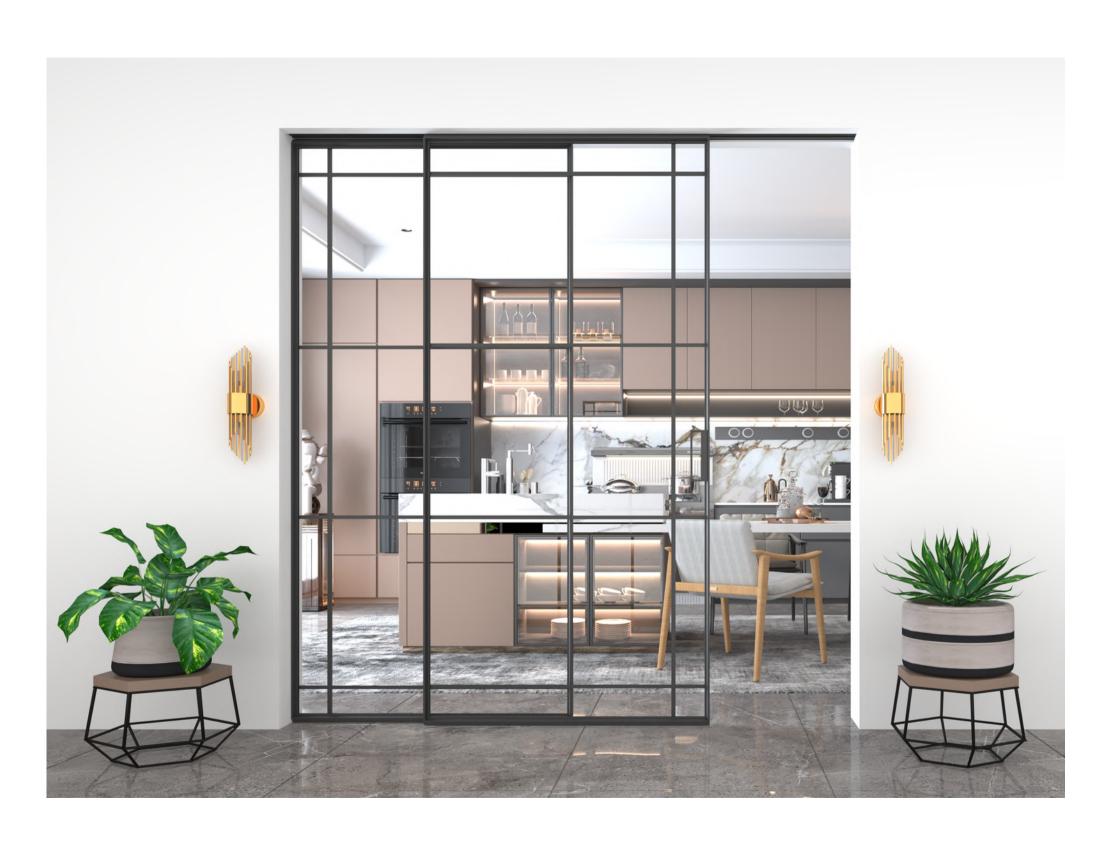

#### ADELA POCKET SLIDING DOOR

A pocket sliding door, also known as a Adela pocket sliding door, is a space-saving interior door that slides into a concealed pocket within the wall when opened. Unlike traditional hinged doors that swing open and require floor space, pocket doors slide smoothly along a track and disappear into a recessed compartment.

One of the main advantages of pocket doors is their ability to maximize usable space. By eliminating the need for a swing radius, pocket doors are ideal for areas where space is limited, such as small rooms, narrow hallways, or areas with furniture placement constraints. They provide a seamless transition between rooms, allowing for an open and unobstructed flow.