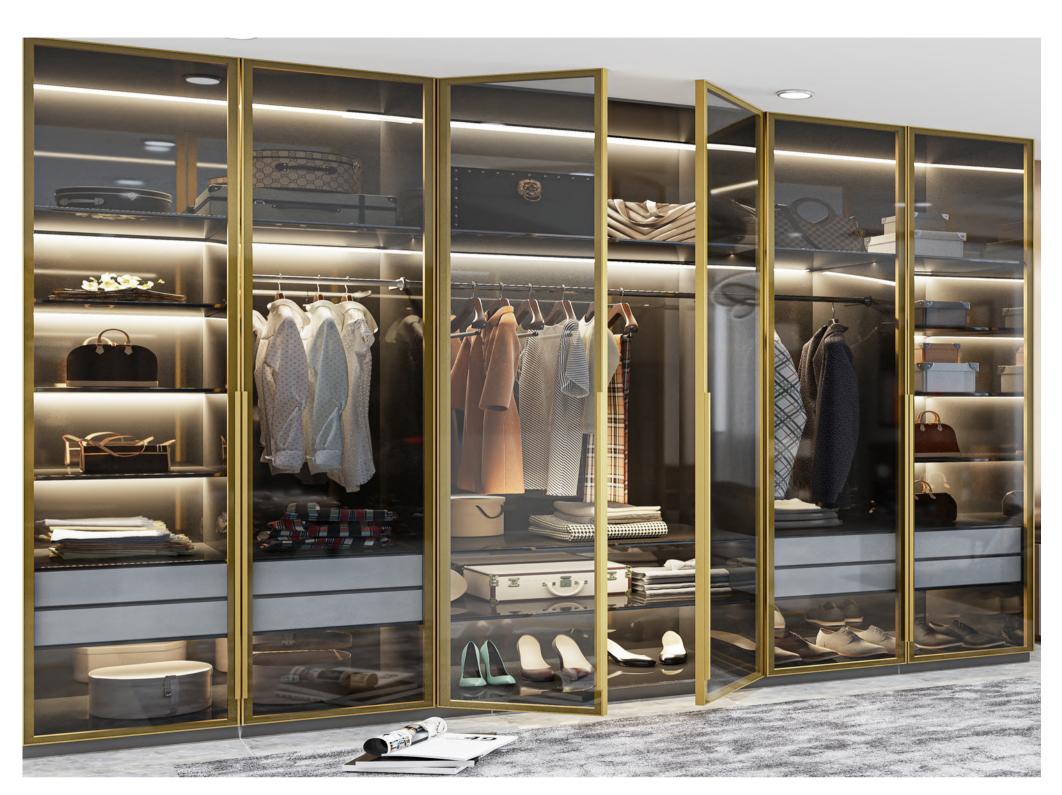

#### DRIVE DOOR OPENABLE WARDROBE

Introducing the Drive Door Openable Wardrobe - A game-changer in interior design. In a world where floor-to-ceiling solutions are the norm, our wardrobe brings innovation and versatility to your space.

Say goodbye to limitations on height. With an openable wardrobe, you can reach heights of up to 10 feet, making the most of your vertical space. The use of aluminium ensures durability and strength, allowing you to optimize storage without compromising on style.

Maintaining wooden wardrobes can be challenging. But with the openable wardrobe, we've got you covered. By incorporating glass elements, maintenance becomes virtually zero. Enjoy a sleek and modern look while minimizing the effort needed to keep your wardrobe looking its best.

With over 150 design skins to choose from, you can create a wardrobe that perfectly reflects your personal style. Select your preferred design, customize it to your liking, and watch as your wardrobe transforms into a unique focal point in your space.

Embrace the freedom and endless possibilities of the openable wardrobe. Experience the convenience of reaching new heights, the ease of glass maintenance, and the ability to design a wardrobe that truly matches your taste.