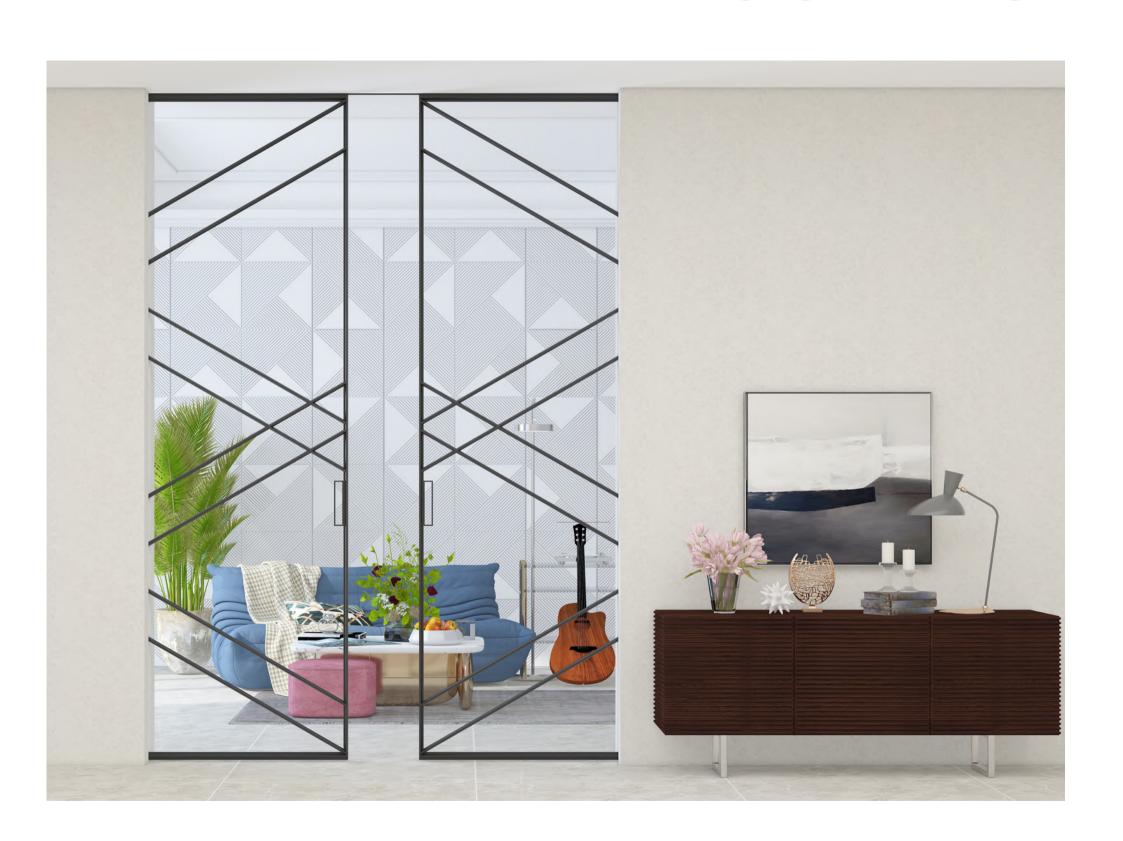

#### ADELA POCKET SLIDING DOOR

A pocket sliding door, also known as a Adela pocket sliding door, is a space-saving interior door that slides into a concealed pocket within the wall when opened. Unlike traditional hinged doors that swing open and require floor space, pocket doors slide smoothly along a track and disappear into a recessed compartment.

One of the main advantages of pocket doors is their ability to maximize usable space. By eliminating the need for a swing radius, pocket doors are ideal for areas where space is limited, such as small rooms, narrow hallways, or areas with furniture placement constraints. They provide a seamless transition between rooms, allowing for an open and unobstructed flow.