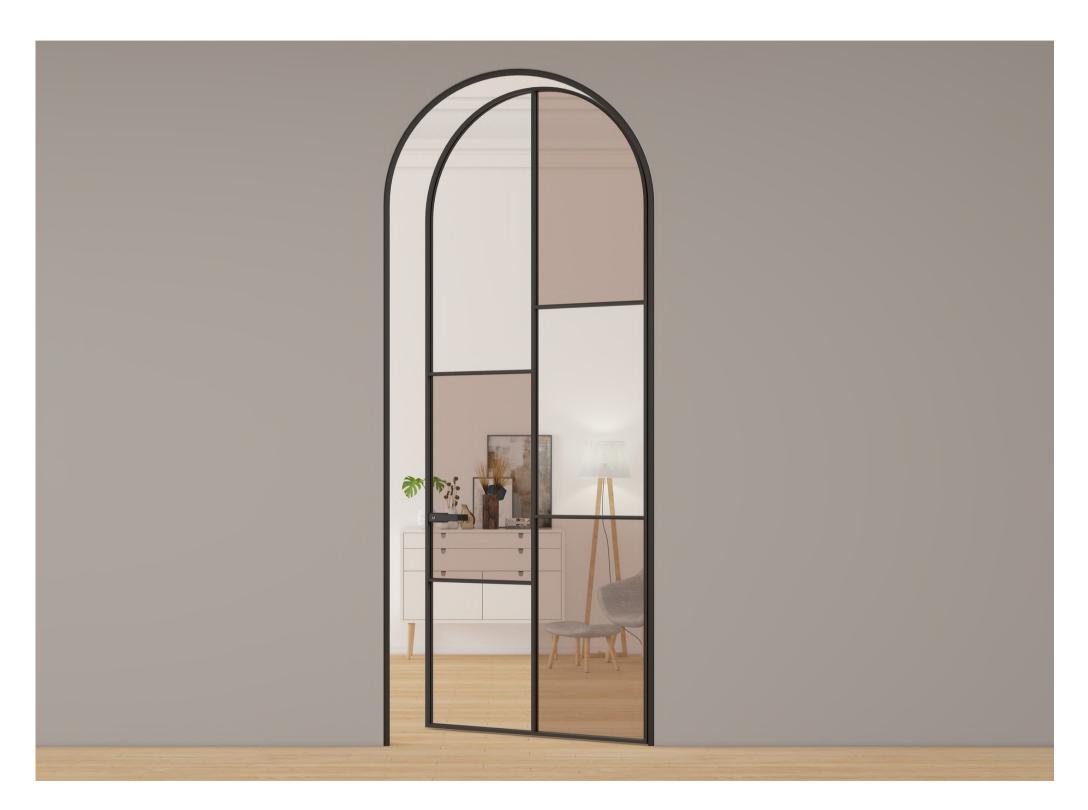

#### VITO ROUND SWING DOOR

Introducing Vito Round Swing Door – The nation's first and foremost choice for an arc–shaped aluminium frame swing door. This innovative design offers both durability and elegance, setting a new standard in the industry. With its unique arc shape, the Vito Round Swing door stands out as a distinctive and eye–catching feature in any space. The aluminium frame ensures long–lasting durability, guaranteeing a reliable and sturdy door that will withstand the test of time. Experience the perfect blend of strength and style with Vito Round Swing Door. Enjoy the elegance it brings to your environment, creating a visually appealing and sophisticated atmosphere.

Choose Vito Round Swing for a door that not only adds functionality but also enhances the aesthetics of your space. Embrace the durability and elegance of this ground breaking design, setting a new standard in the industry.