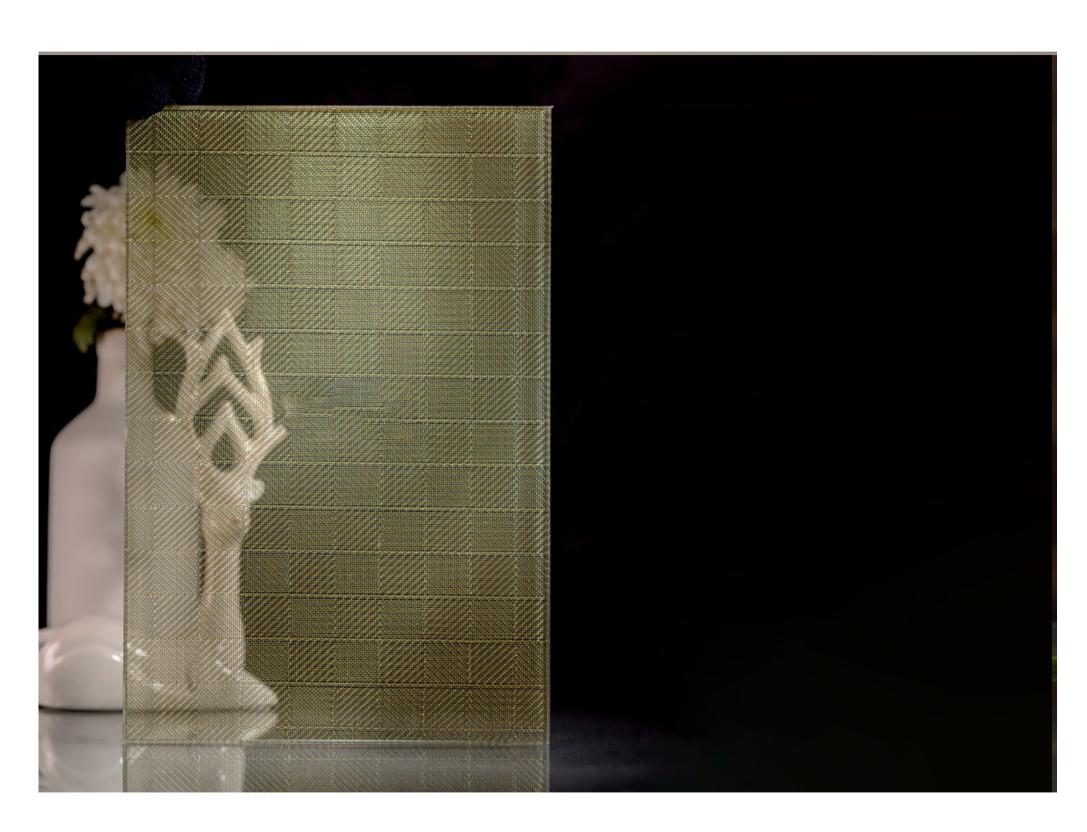

#### LAMINATED GLASS

Introducing our Laminated Glass – Part of our extensive range of glasses that cater to various needs and preferences. Our Laminated Glass is available in two categories: Translucent and opaque.

Opaque Laminated Glass is specifically designed for wall panelling, offering a wide range of options that include stone finishes and captivating designs. It adds a touch of elegance and sophistication to any space, creating a visually appealing environment.

Translucent Laminated Glass is known for its durability, featuring a metal sheet sandwiched between two glass layers. This design ensures long-lasting strength and resilience, making it suitable for various applications.

Experience the versatility and quality of our Sandwich Glass collection. Choose from our Opaque range for stunning wall panelling options or opt for Translucent Laminated Glass for durability and functionality. Elevate your space with our high-quality glasses that combine aesthetics and performance.