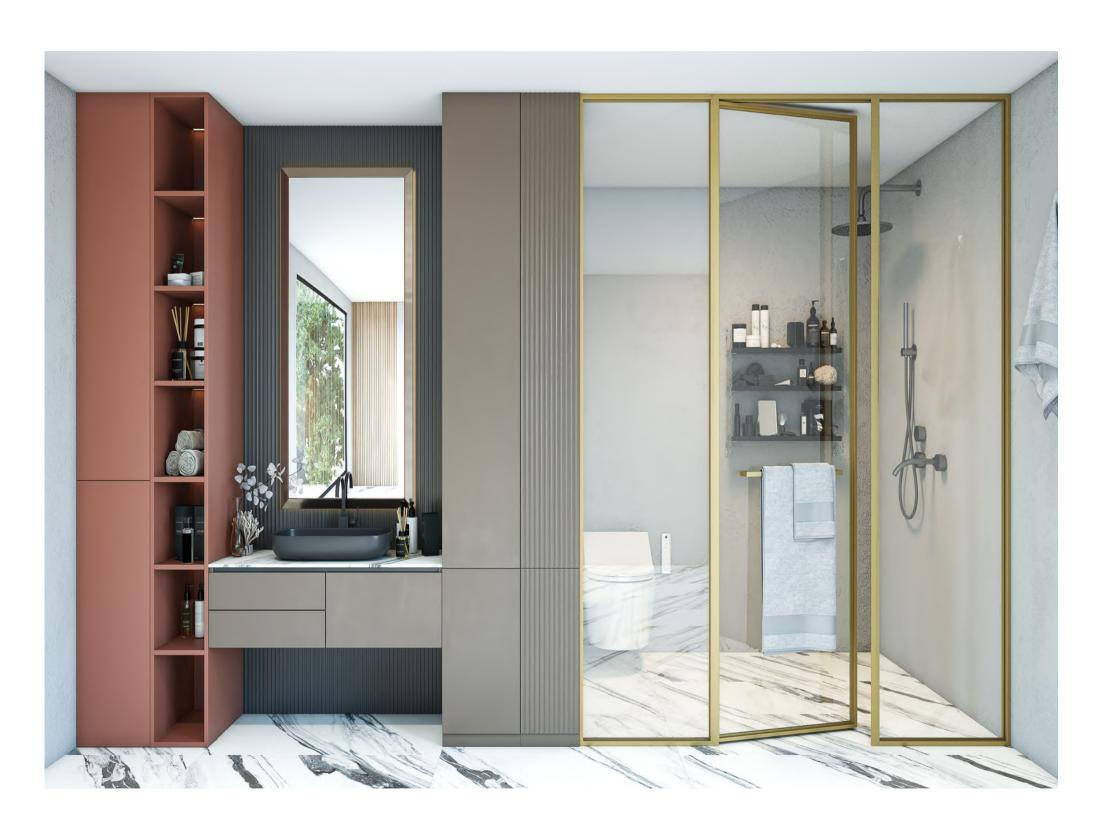

#### LINEA SHOWER CUBICLE

Introducing the Linea Shower Cubicle – A revolutionary addition to your bathroom space. Our shower cubicles offer a fresh and modern look with framed structures, designed specifically for wet areas.

We understand the challenges posed by moisture and humidity, which is why our shower cubicle doors are rust-proof, ensuring long-lasting durability and maintaining their pristine appearance over time.

Enjoy a sleek and seamless design with no visible hardware, creating a clean and minimalist aesthetic in your bathroom. Bid farewell to the hassle of dealing with silicone, as our shower cubicles require zero silicone usage.

Safety is a top priority, and our frame structure provides the assurance you need. Experience peace of mind knowing that our shower cubicles offer stability and security for your bathing experience.

Our shower cubicles are versatile and can even be used in saunas and steam rooms, as their height extends from floor to ceiling. Immerse yourself in a luxurious bathing experience with our reliable and stylish shower cubicle solution.