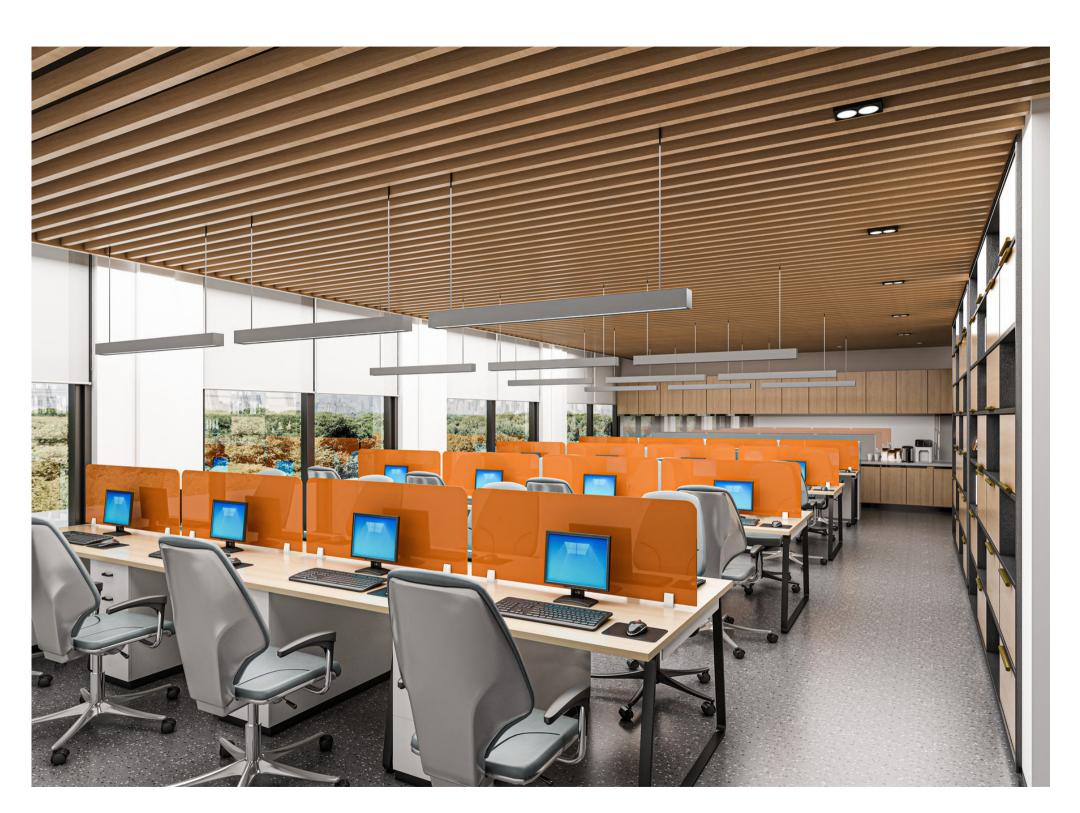

### SANDWICH GLASS

Our range of office cubicle partitions (office screens) add elegant look to your office with a benefit of hygiene and easy upkeep.

You can write notes, tag papers with our magnetic series and re write your task with the help of markers.

We have a wide range in colours that suits your office interior needs.

#### ALDON OFFICE PARTITION

Introducing Aldon Office Partition – the perfect solution to address privacy concerns and elevate the aesthetics of your workspace. Unlike traditional doors, which often had privacy issues and visible hardware, our office partition offers a premium feel while ensuring functionality and durability.

We understand the importance of privacy in an office environment, which is why our partition design prioritizes confidentiality. Say goodbye to concerns about prying eyes and distractions, and create a focused and productive workspace for your team.

Gone are the days of visible and unsightly hardware. Our Aldon office partition is designed to provide a sleek and seamless appearance, contributing to a professional and modern ambience in your office. Enjoy a clean and clutter-free look that enhances the overall aesthetics of the space.

Built with the specific needs of an office environment in mind, our partitions are strong and durable. They are crafted to withstand the rigours of everyday use and maintain their premium quality over time. Rest assured that your office partition will serve its purpose effectively for years to come.

Elevate your office with our premium Aldon office partition. Experience enhanced privacy, a refined aesthetic, and the strength to withstand the demands of your workplace. Create a professional environment that promotes productivity and fosters a sense of professionalism among your team.