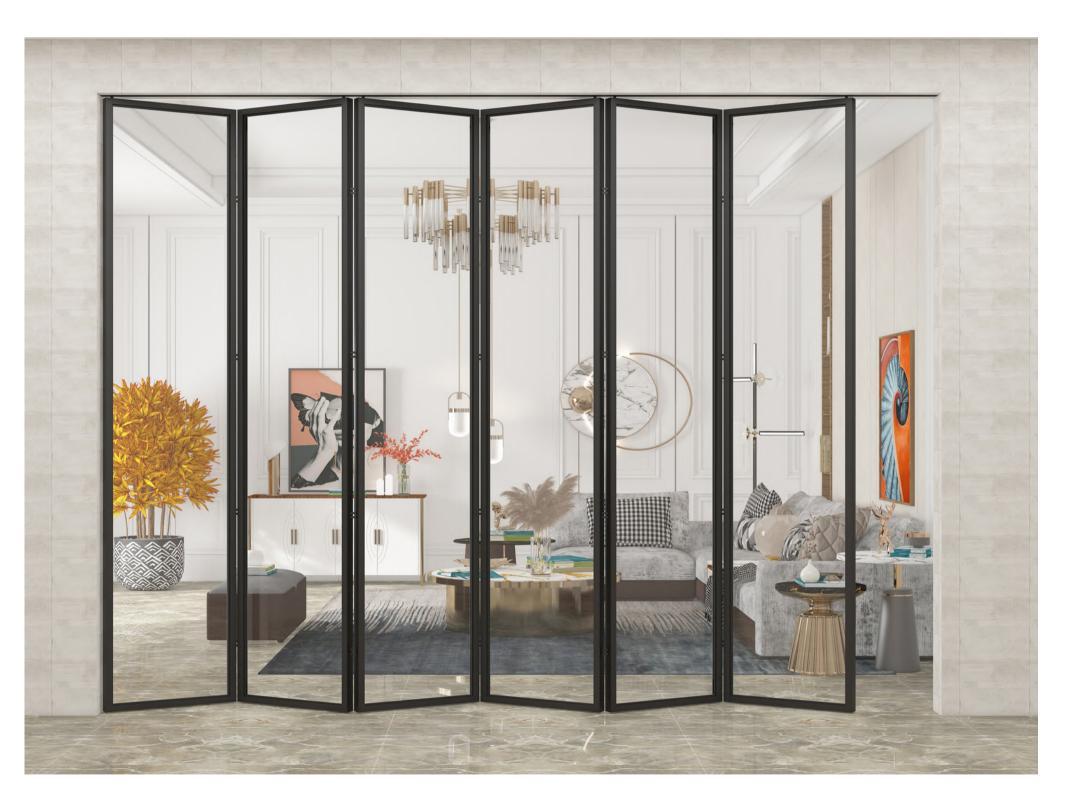

#### DELTA SLIDING FOLDING

Introducing the Delta sliding folding door - the space-saving solution that revolutionizes door design. Tired of doors that consume too much space? Look no further. We are the exclusive provider of this innovative door system in the nation.

With the Delta sliding folding door, you can reclaim your valuable space. Say goodbye to traditional doors that require ample clearance for swinging or stacking. Our door design allows for up to 90% access, maximizing your usable area like never before.

Not only does the Delta sliding folding door provide exceptional functionality, but it also creates stunning symmetry within your space. The sleek and modern design adds a touch of elegance to any environment, enhancing both aesthetics and practicality.

Experience the difference with the Delta sliding folding door. Discover the perfect balance between space optimization and striking design, making your living or working space more efficient and visually appealing.