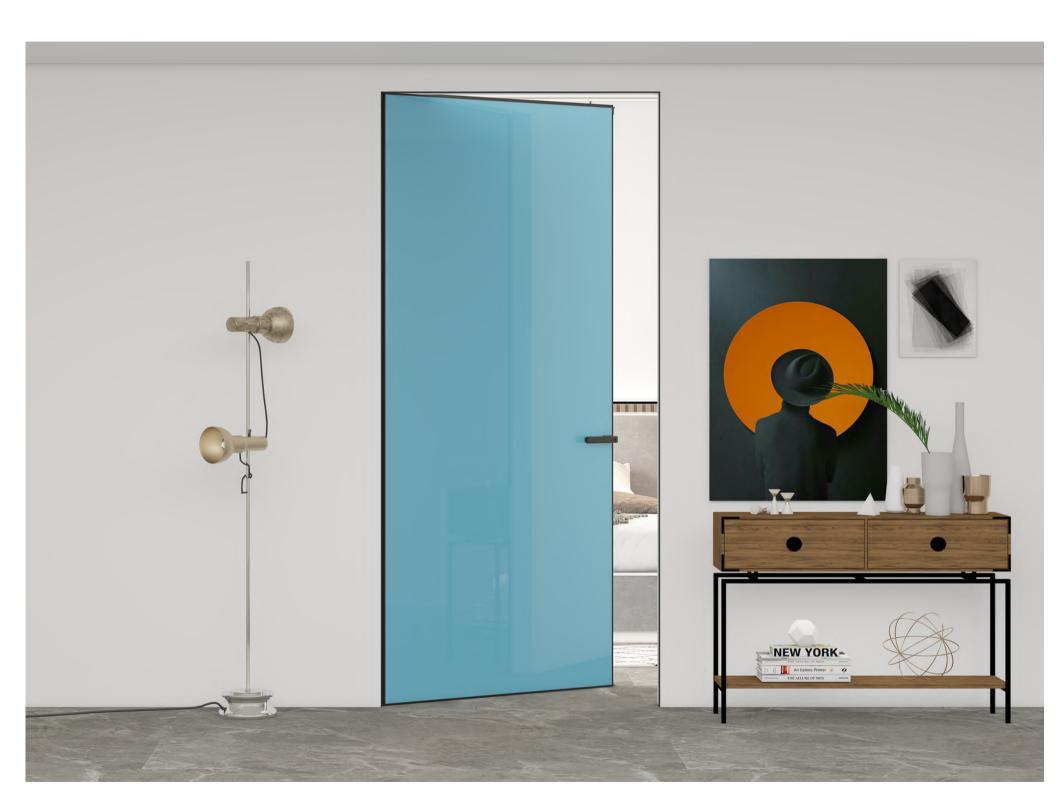

#### DELTA FLUSH SWING DOOR

Introducing the Delta Flush Swing Door - The perfect choice for internal spaces. This door revolutionises traditional options by eliminating all the problems caused by wood.

After careful consideration of the challenges posed by previous doors, we have created the Delta Flush Swing Door. Unlike its predecessors, this door seamlessly integrates into your walls, providing a cohesive and visually pleasing appearance. From a distance, it blends effortlessly with the wall, while up close, a slim 5mm visible line adds a touch of elegance.

Constructed entirely of aluminium, this door offers more than just style. It is fire-resistant, ensuring the safety of your home or workplace. With a thickness of 8mm, it guarantees durability and stability, making it a long-lasting solution.

The Flush Swing Door is designed to accommodate various room sizes and designs, with a maximum height of 12 feet. Its durability is further enhanced by a metal honeycomb filling, ensuring reliable performance for years to come.

Choose the Delta Flush Swing Door to enhance your space with a sleek and modern solution. Say goodbye to the problems associated with traditional doors, and embrace a fire-resistant, slim, and durable option that seamlessly blends in with your interior.