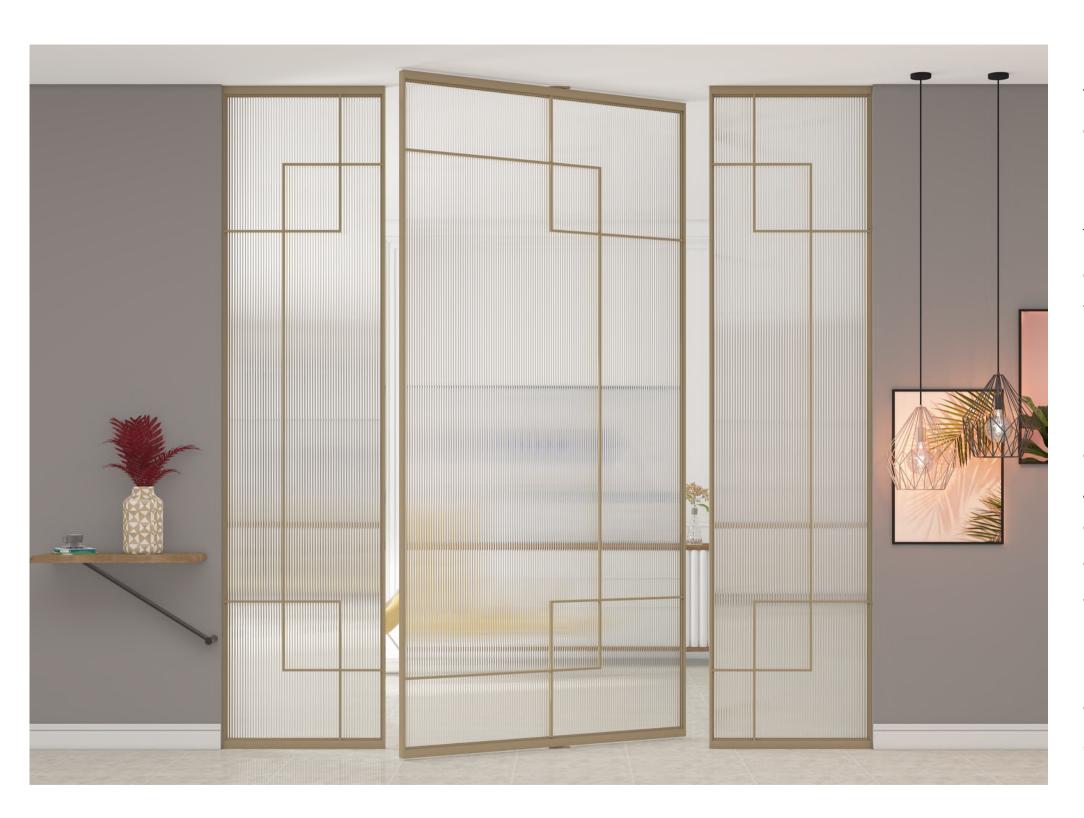

#### DELTA GLIDE DOOR

Introducing the Delta Glide Door – The hassle-free door solution that brings convenience and affordability to your space. With no civil changes required, this door offers a seamless installation process without the need for expensive renovations.

Forget about the costs associated with framing a traditional door. The Delta Glide Door eliminates the need for a frame, making it a cost-effective alternative that doesn't compromise on quality or functionality.

Experience the freedom of a 6 feet access opening with the Rotational Glide Door. Its unique design allows for a wide and unobstructed entryway, making it ideal for areas where maximizing accessibility is essential.

At the heart of this door is its rotational centre, which adds a distinctive touch. This rotation mechanism enables smooth and effortless movement, ensuring a pleasant user experience while adding a stylish element to your space.

Discover the convenience and affordability of the Glide Door. Embrace its innovative design, hassle-free installation, and wide access opening, all while enjoying the unique rotational center that sets it apart. The solution provides you 180 and 360degree access.