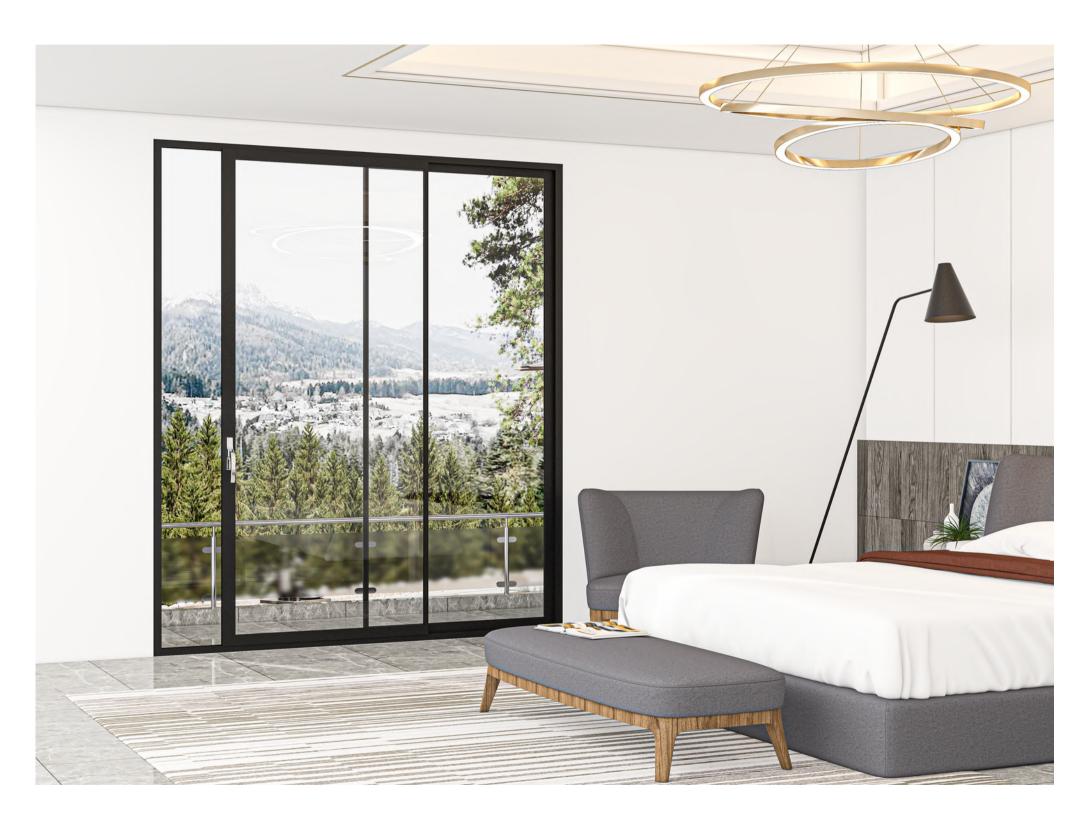

#### DELTA TELESCOPIC SLIDING DOOR

The elegant range of telescopic system gives you access of 70% of total area access. As all the doors overlapped and parked on one single fixed door.

We are offering 3, 4 & 5 doors solution for more access and wider area coverage.

We are offering the slimmest aluminium section available currently in nation.

Our new innovations allow us to make arc shape in same solution.

Wider range of glass and the flexibility allow clients to put their designs and solutions according to their mindset.