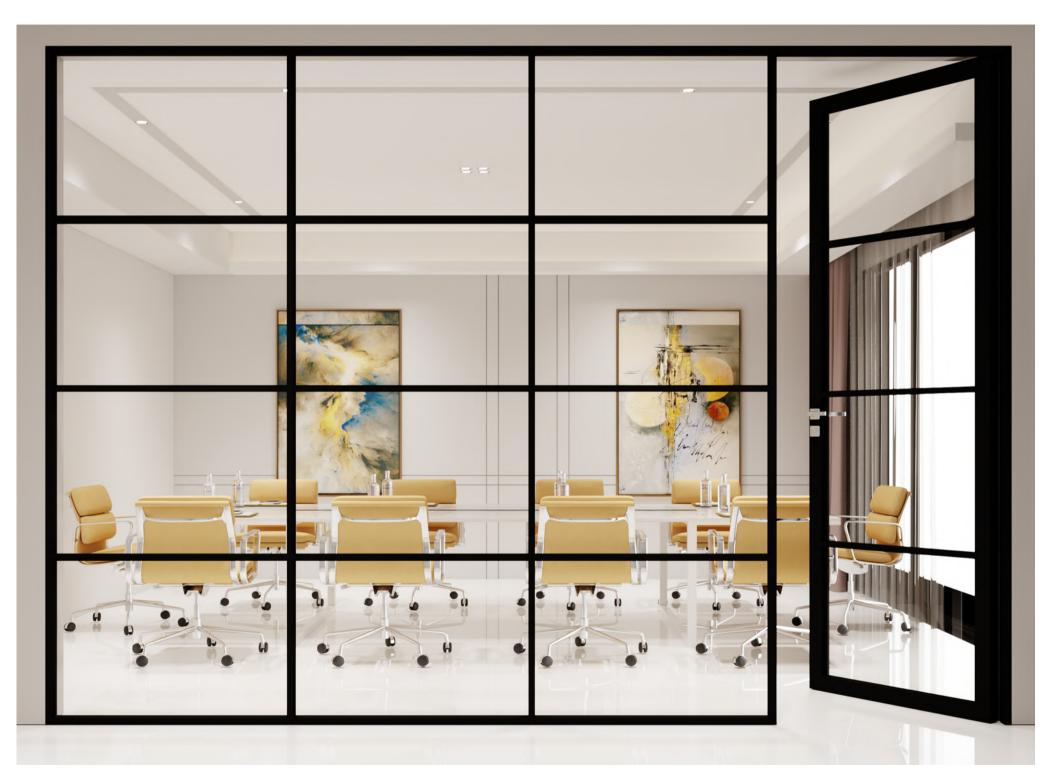

#### ALDON OFFICE PARTITION

Introducing Aldon Office Partition – the perfect solution to address privacy concerns and elevate the aesthetics of your workspace. Unlike traditional doors, which often had privacy issues and visible hardware, our office partition offers a premium feel while ensuring functionality and durability.

We understand the importance of privacy in an office environment, which is why our partition design prioritizes confidentiality. Say goodbye to concerns about prying eyes and distractions, and create a focused and productive workspace for your team.

Gone are the days of visible and unsightly hardware. Our Aldon office partition is designed to provide a sleek and seamless appearance, contributing to a professional and modern ambience in your office. Enjoy a clean and clutter-free look that enhances the overall aesthetics of the space.

Built with the specific needs of an office environment in mind, our partitions are strong and durable. They are crafted to withstand the rigours of everyday use and maintain their premium quality over time. Rest assured that your office partition will serve its purpose effectively for years to come.

Elevate your office with our premium Aldon office partition. Experience enhanced privacy, a refined aesthetic, and the strength to withstand the demands of your workplace. Create a professional environment that promotes productivity and fosters a sense of professionalism among your team.