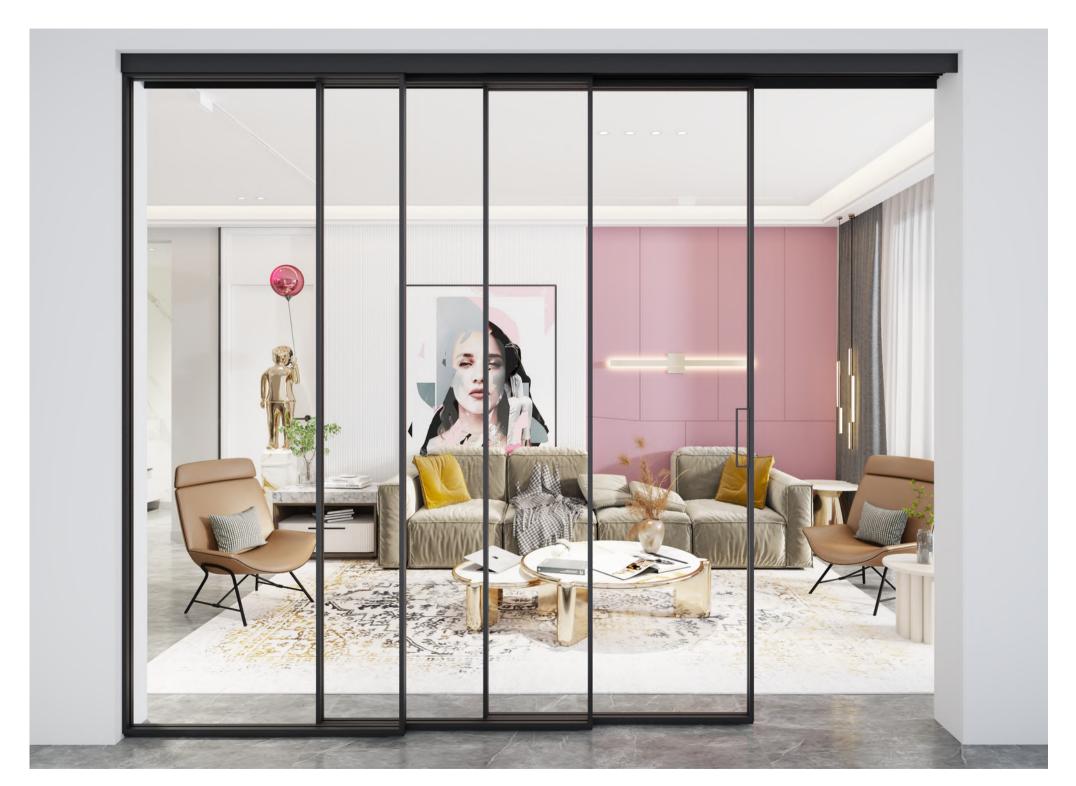

#### DELTA TELESCOPIC SLIDING DOOR

The elegant range of telescopic system gives you access of 70% of total area access. As all the doors overlapped and parked on one single fixed door.

We are offering 3, 4 & 5 doors solution for more access and wider area coverage.

We are offering the slimmest aluminium section available currently in nation.

Our new innovations allow us to make arc shape in same solution.

Wider range of glass and the flexibility allow clients to put their designs and solutions according to their mindset.