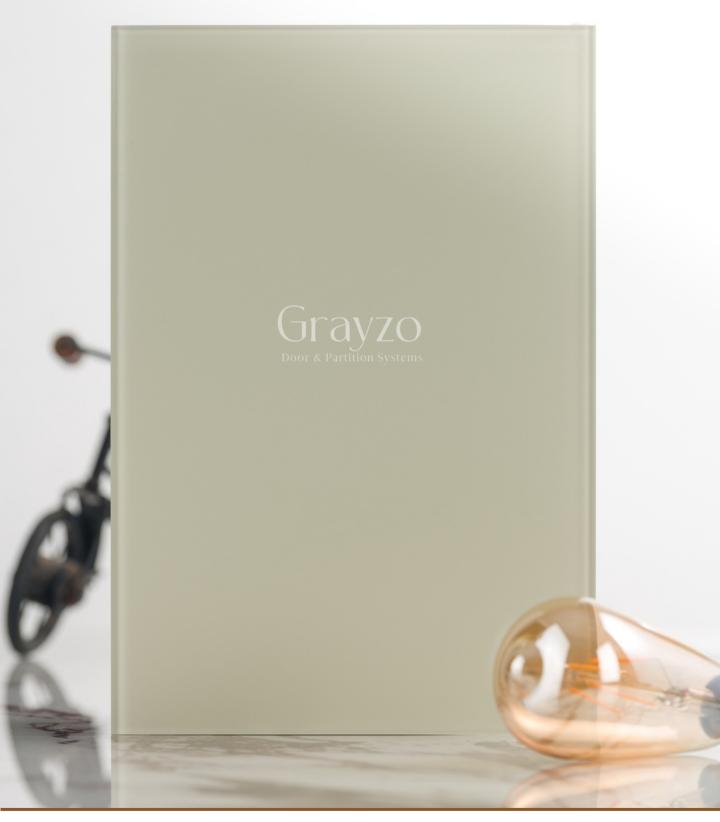

\* Color may vary lot to lot. Please ask for fresh sample before placing order.

Grayzo

Door & Partition Systems

Article Name: OS DARK IVORY

Standard Size (WxH): 2100x3200mm

Finishes Available :Gloss/Matt

\* This is a creative photograph. Actual product may vary.