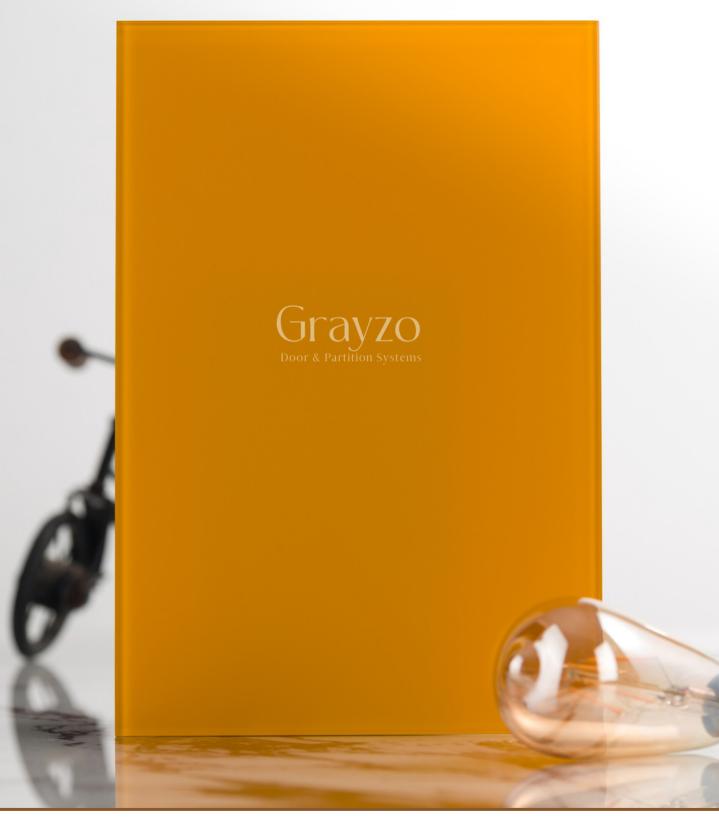

Article Name : OS DARK AQUAMARINE Standard Size (WxH) : 2100x3200mm

Finishes Available :Gloss/Matt

\* This is a creative photograph. Actual product may vary.

Article Name : OS LIGHT ORANGE Standard Size (WxH) : 2100x3200mm

Finishes Available :Gloss/Matt

\* This is a creative photograph. Actual product may vary.

Article Name: OS GREENERY

Standard Size (WxH): 2100x3200mm

Finishes Available :Gloss/Matt

\* This is a creative photograph. Actual product may vary.