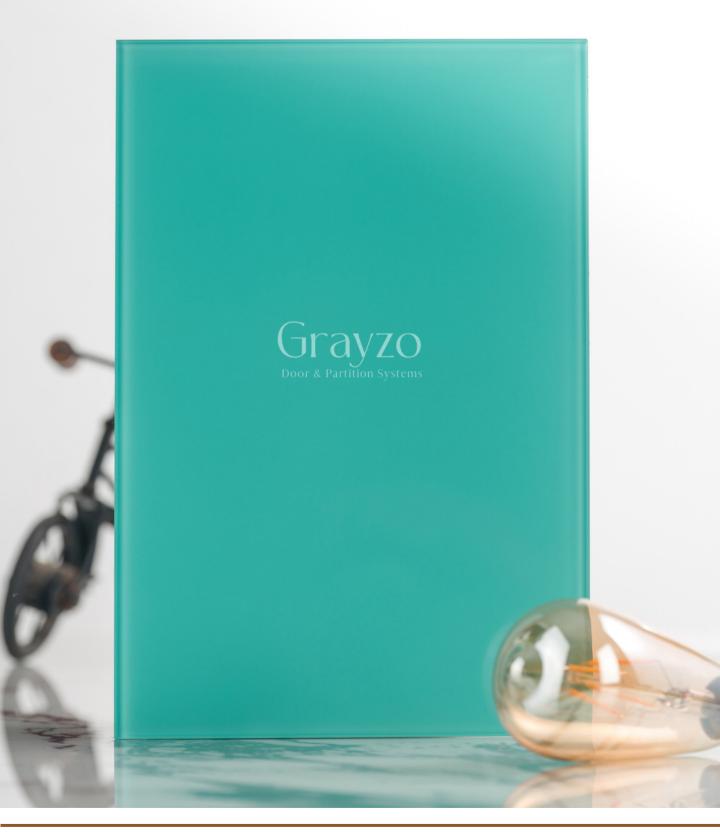

Article Name : OS DARK AQUAMARINE Standard Size (WxH) : 2100x3200mm

Finishes Available :Gloss/Matt

\* This is a creative photograph. Actual product may vary.

Article Name : OS LIGHT ORANGE Standard Size (WxH) : 2100x3200mm