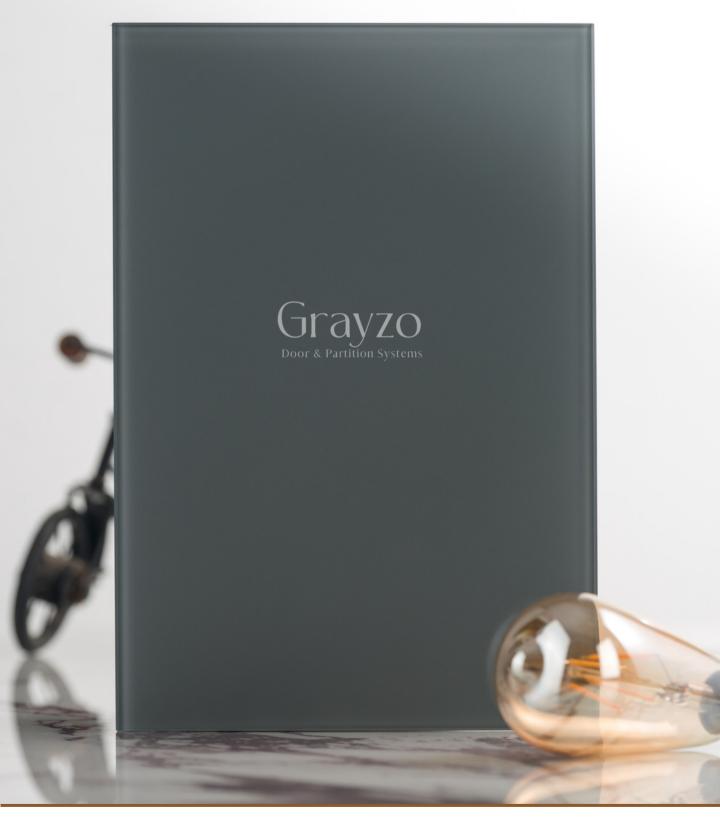

Article Name : OS YELLOW 109 C Standard Size (WxH) : 2100x3200mm

Finishes Available : Gloss/Matt

\* This is a creative photograph. Actual product may vary.

Article Name : OS SOLEMN GREY Standard Size (WxH) : 2100x3200mm