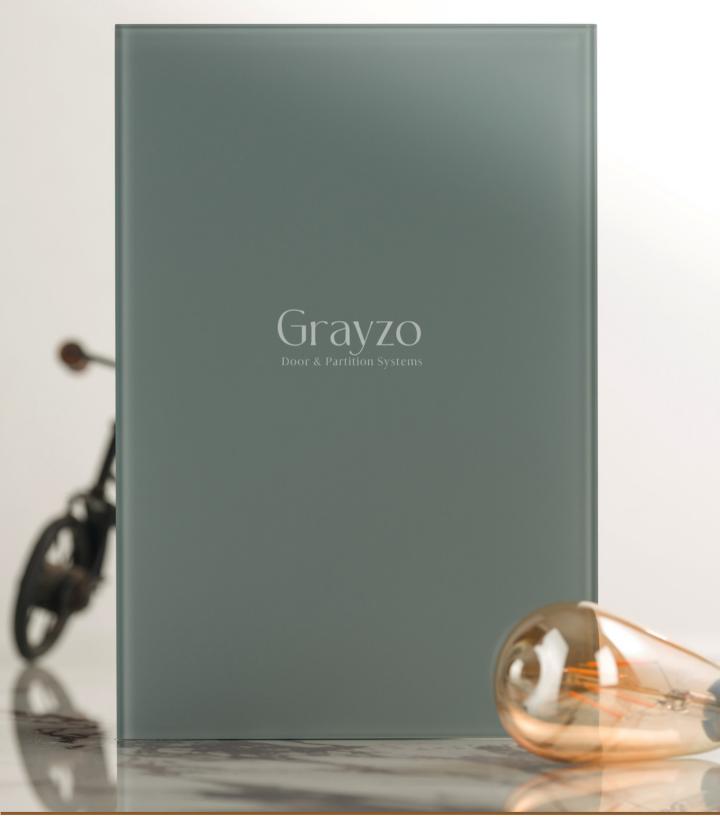

Article Name : OS YELLOW 109 C Standard Size (WxH) : 2100x3200mm

Finishes Available : Gloss/Matt

\* This is a creative photograph. Actual product may vary.

Article Name : OS SOLEMN GREY Standard Size (WxH) : 2100x3200mm