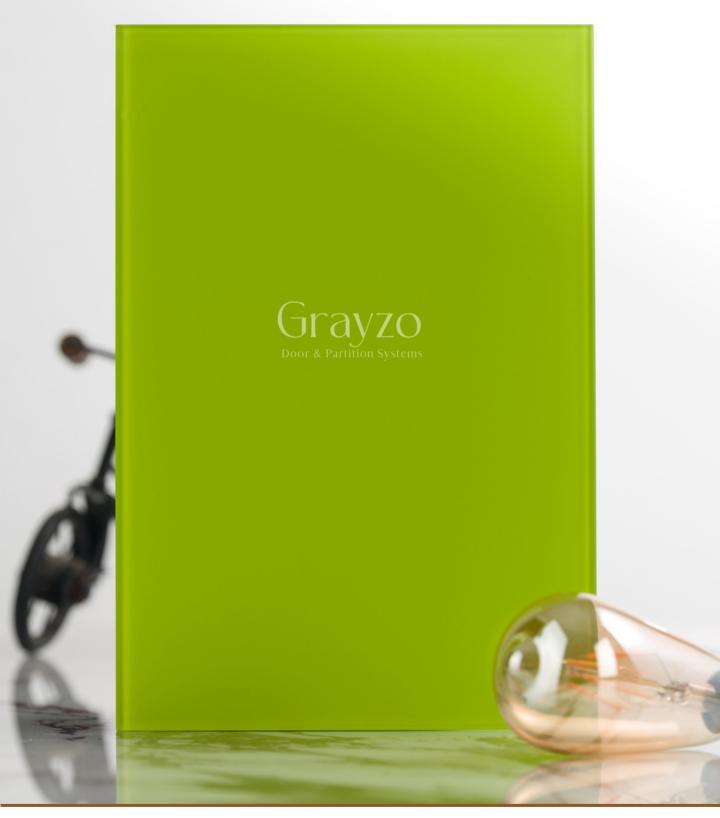

Article Name : OS GRASS GREEN Standard Size (WxH) : 2100x3200mm

Finishes Available :Gloss/Matt

\* This is a creative photograph. Actual product may vary.

Article Name : OS PURE ORANGE Standard Size (WxH) : 2100x3200mm

Finishes Available :Gloss/Matt

\* This is a creative photograph. Actual product may vary.

Article Name : OS NEON GREEN Standard Size (WxH) : 2100x3200mm

Finishes Available :Gloss/Matt

\* This is a creative photograph. Actual product may vary.