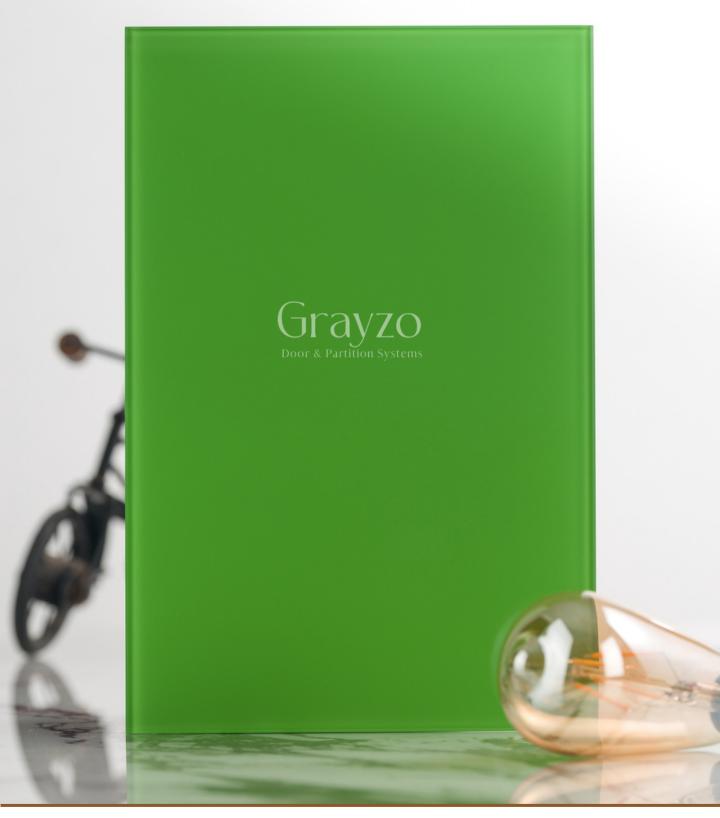

Article Name : OS GRASS GREEN Standard Size (WxH) : 2100x3200mm

Finishes Available :Gloss/Matt

\* This is a creative photograph. Actual product may vary.

Article Name : OS PURE ORANGE Standard Size (WxH) : 2100x3200mm

Finishes Available :Gloss/Matt

\* This is a creative photograph. Actual product may vary.

Article Name : OS NEON GREEN Standard Size (WxH) : 2100x3200mm

Finishes Available :Gloss/Matt

\* This is a creative photograph. Actual product may vary.