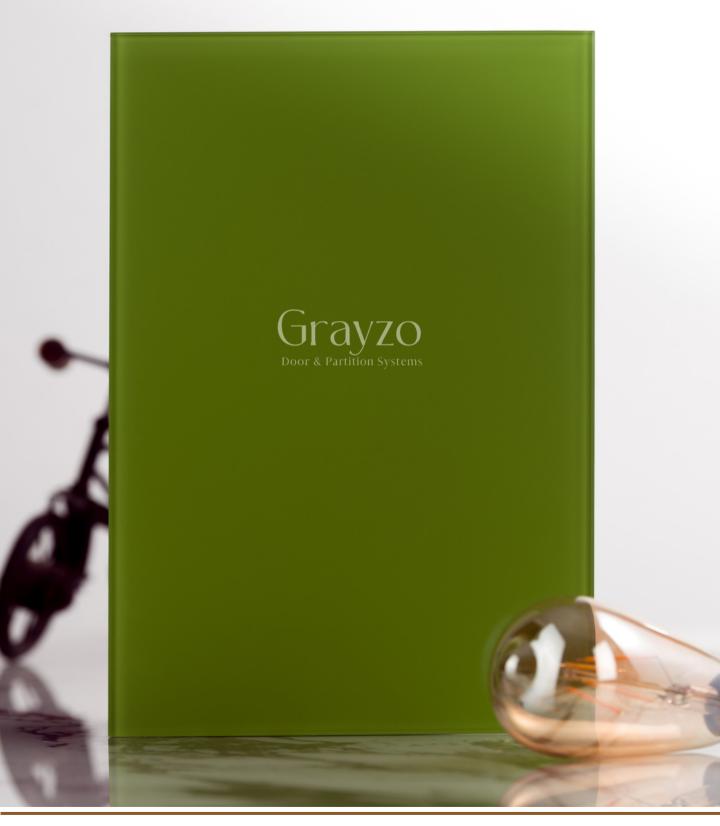

Article Name : OS OLIVE GREEN Standard Size (WxH) : 2100x3200mm

Finishes Available :Gloss/Matt

\* This is a creative photograph. Actual product may vary.

Article Name : OS PISTA GREEN Standard Size (WxH) : 2100x3200mm