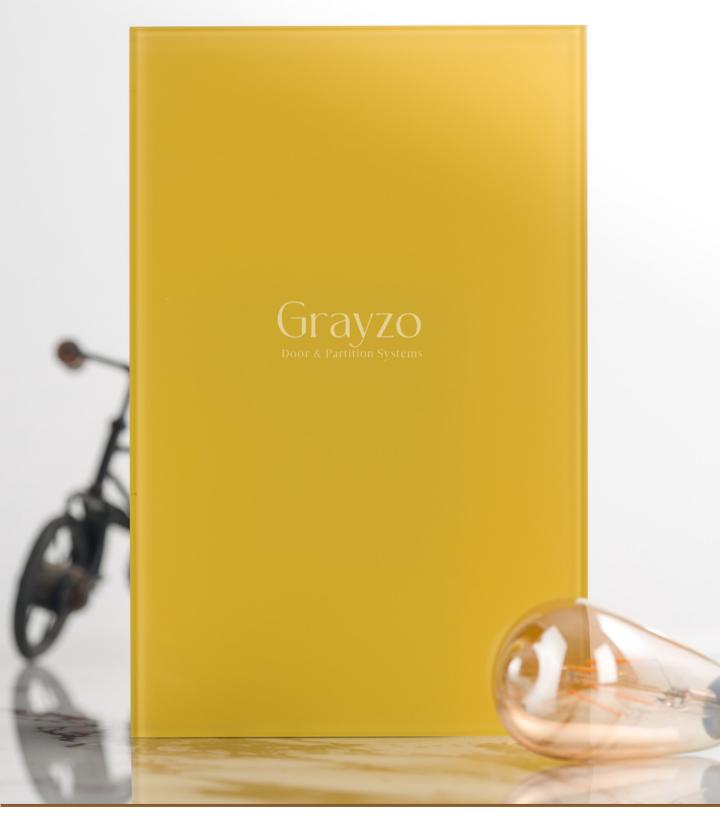

Finishes Available :Gloss/Matt

\* This is a creative photograph. Actual product may vary.

Article Name : OS TRAFFIC RED Standard Size (WxH) : 2100x3200mm

Finishes Available :Gloss/Matt

\* This is a creative photograph. Actual product may vary.