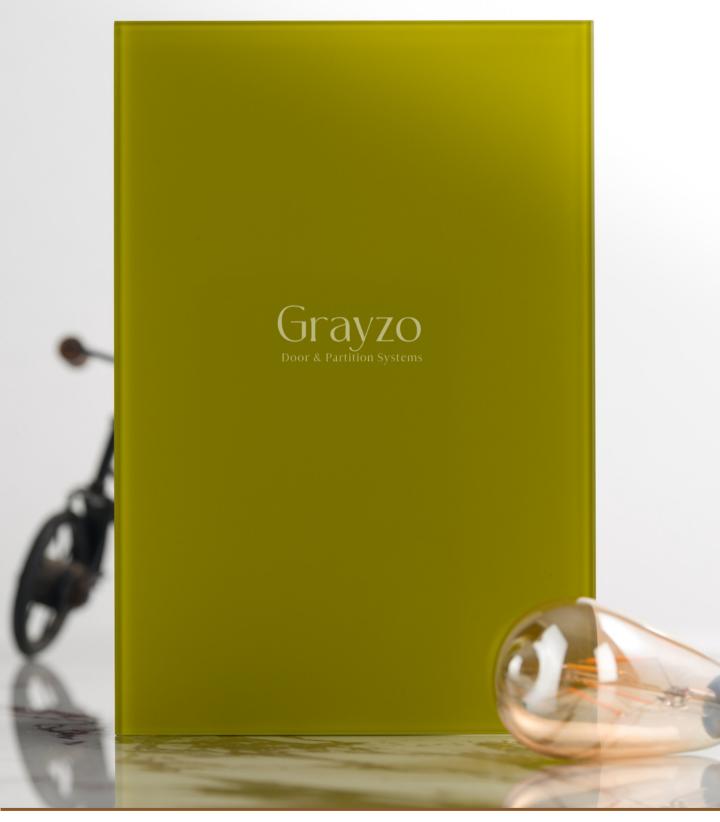

Article Name : OS YELLOW 109 C Standard Size (WxH) : 2100x3200mm

Finishes Available : Gloss/Matt

\* This is a creative photograph. Actual product may vary.

Article Name : OS SOLEMN GREY Standard Size (WxH) : 2100x3200mm