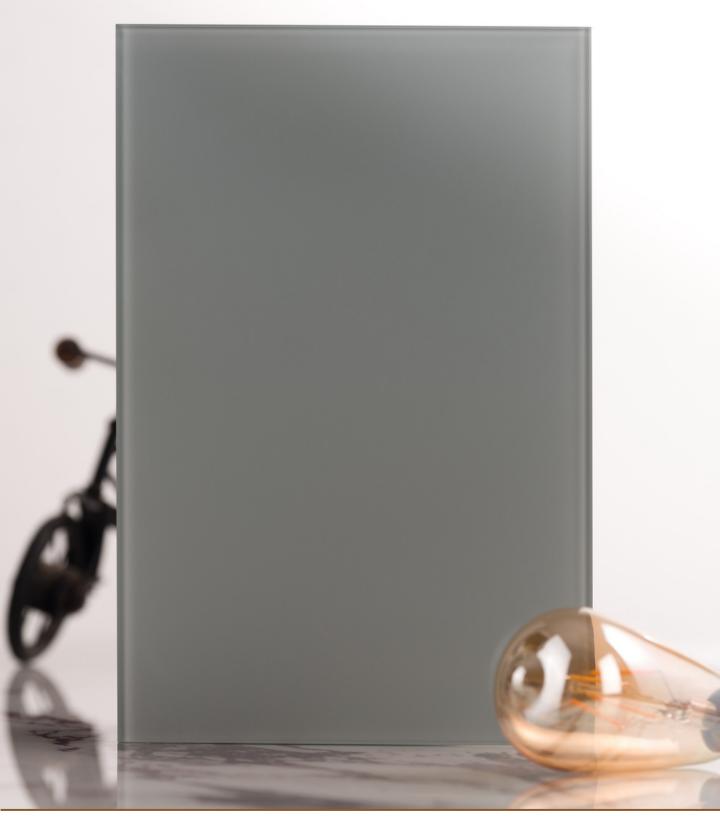

Article Name : OS YELLOW 109 C Standard Size (WxH) : 2100x3200mm

Finishes Available : Gloss/Matt

\* This is a creative photograph. Actual product may vary.

Article Name : OS SOLEMN GREY Standard Size (WxH) : 2100x3200mm