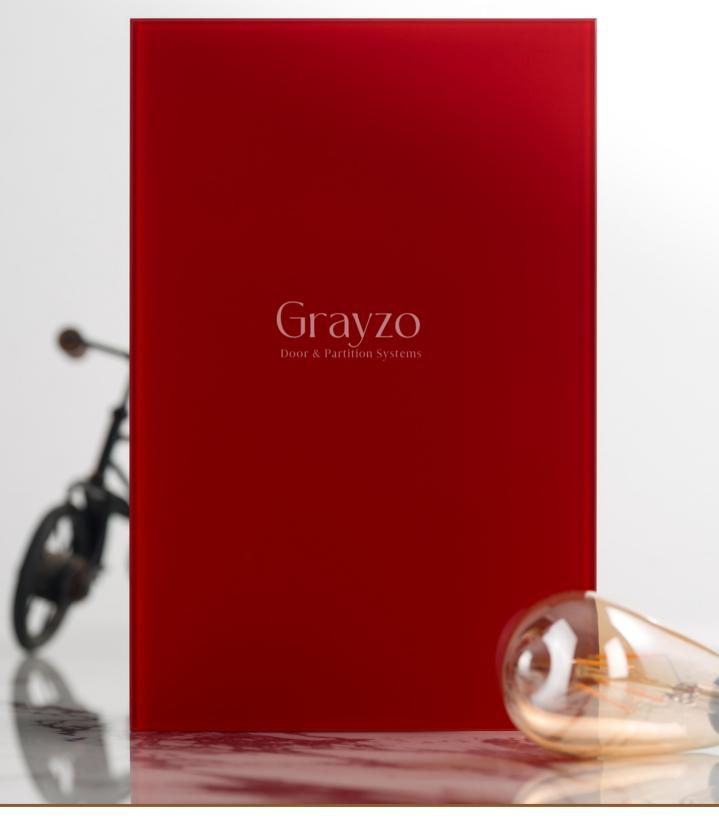

Finishes Available :Gloss/Matt

\* This is a creative photograph. Actual product may vary.

Article Name : OS TRAFFIC RED Standard Size (WxH) : 2100x3200mm

Finishes Available :Gloss/Matt

\* This is a creative photograph. Actual product may vary.