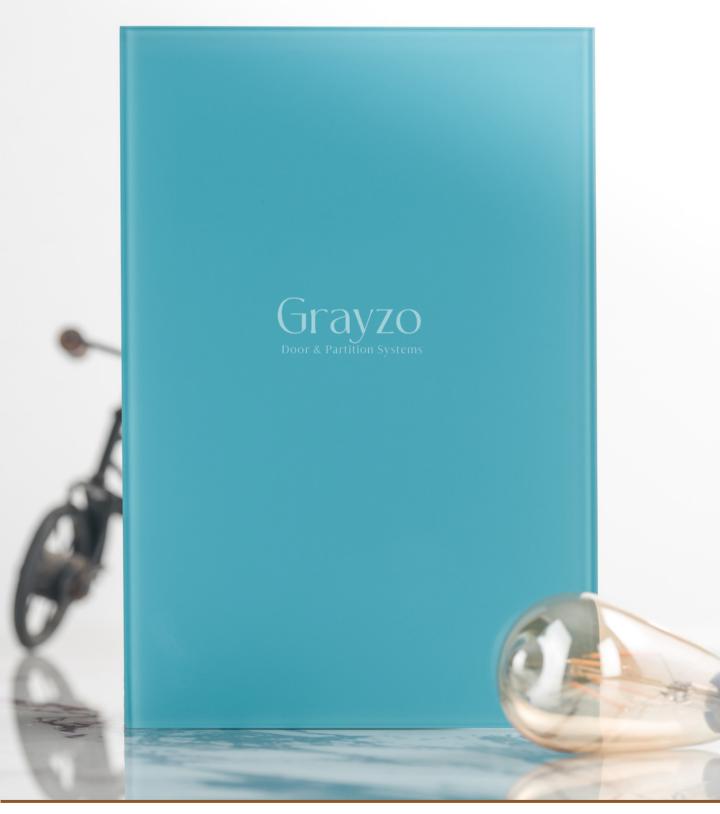

Finishes Available : Gloss/Matt

\* This is a creative photograph. Actual product may vary.

Article Name : OS TURQUOISE BLUE Standard Size (WxH) : 2100x3200mm

Finishes Available :Gloss/Matt

\* This is a creative photograph. Actual product may vary.