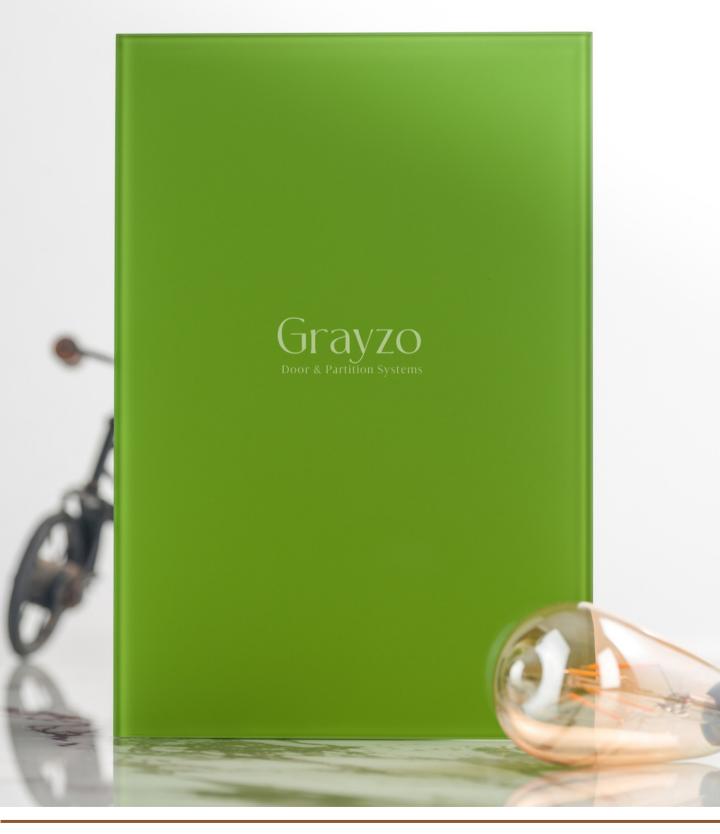

Finishes Available :Gloss/Matt

\* This is a creative photograph. Actual product may vary.

Article Name: OS GREENERY

Standard Size (WxH): 2100x3200mm

Finishes Available :Gloss/Matt

\* This is a creative photograph. Actual product may vary.