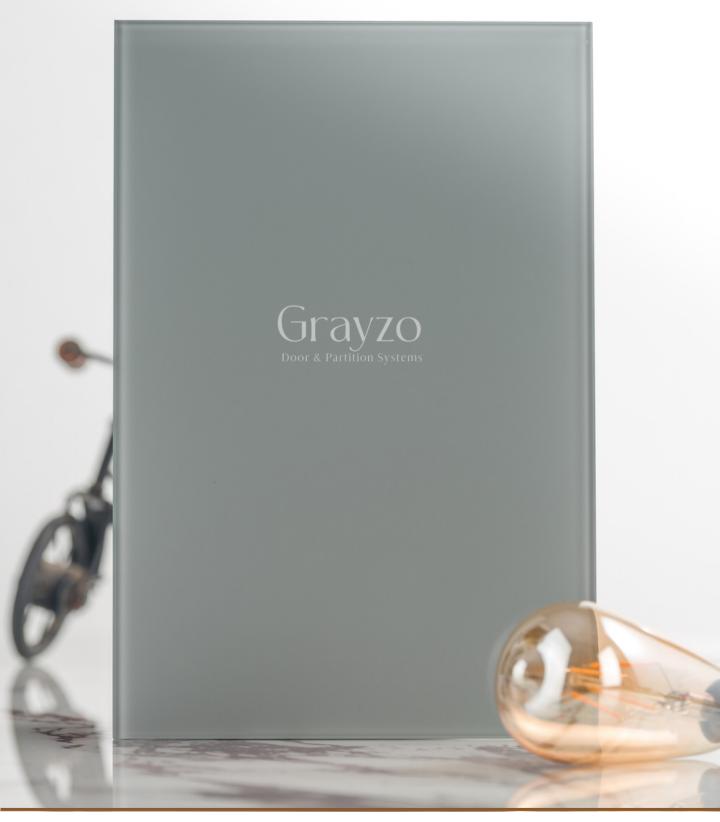

\* Color may vary lot to lot. Please ask for fresh sample before placing order.

Grayzo
Door & Partition Systems

Article Name : OS TITANIUM GREY Standard Size (WxH) : 2100x3200mm

Finishes Available :Gloss/Matt