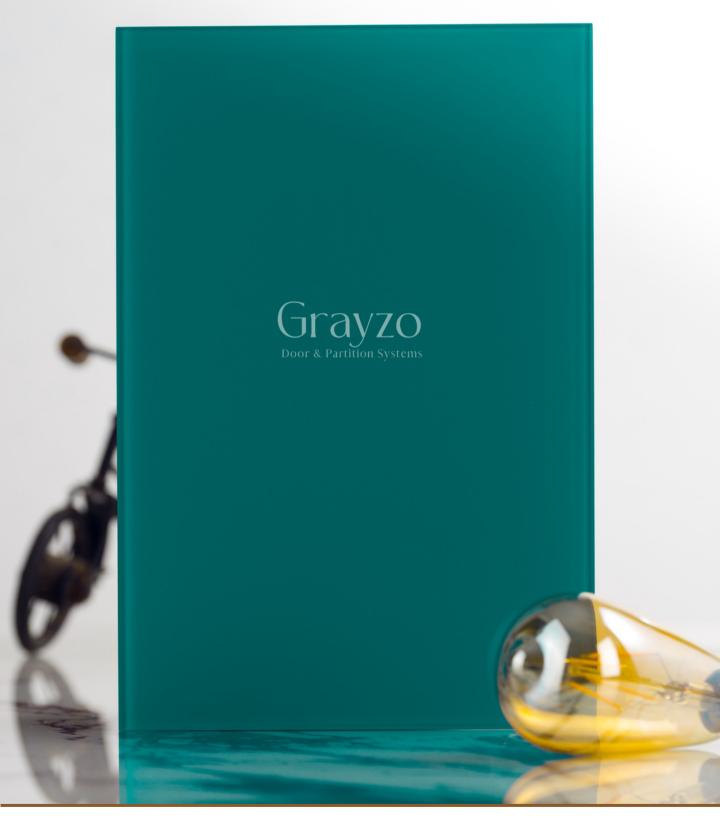

Article Name : OS DARK AQUAMARINE Standard Size (WxH) : 2100x3200mm

Finishes Available :Gloss/Matt

\* This is a creative photograph. Actual product may vary.

Article Name : OS LIGHT ORANGE Standard Size (WxH) : 2100x3200mm