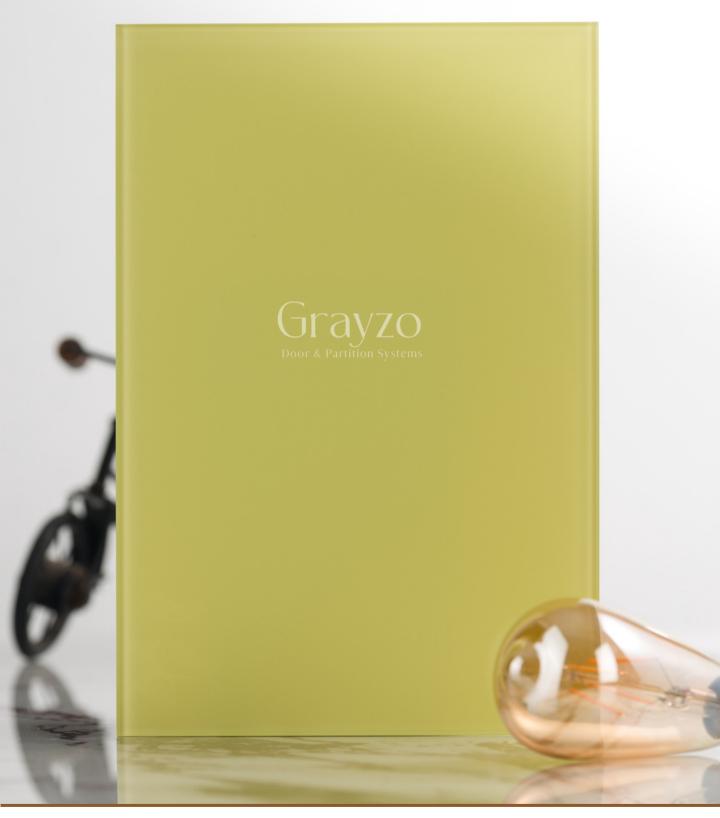

Standard Size (WxH): 2100x3200mm

\* This is a creative photograph. Actual product may vary.

Article Name : OS MELLON YELLOW Standard Size (WxH) : 2100x3200mm

Finishes Available : Gloss/Matt

\* This is a creative photograph. Actual product may vary.

Article Name: OS LIGHT BLUE

Standard Size (WxH): 2100x3200mm

Finishes Available :Gloss/Matt

\* This is a creative photograph. Actual product may vary.

Article Name : OS MARIGOLD YELLOW Standard Size (WxH) : 2100x3200mm