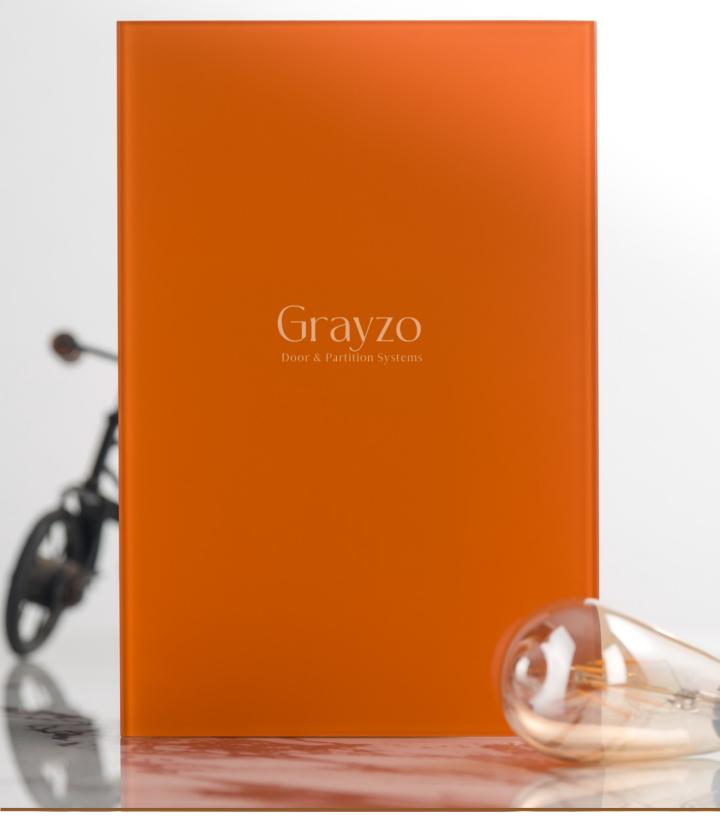

Article Name : OS DARK AQUAMARINE Standard Size (WxH) : 2100x3200mm

Finishes Available :Gloss/Matt

\* This is a creative photograph. Actual product may vary.

Article Name : OS LIGHT ORANGE Standard Size (WxH) : 2100x3200mm