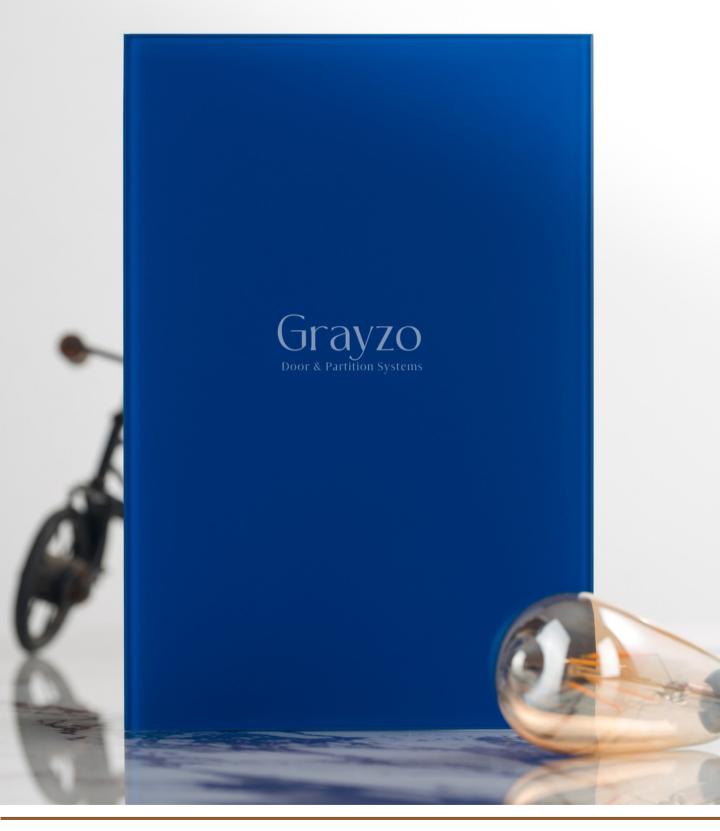

\* This is a creative photograph. Actual product may vary.

Article Name: OS C BLUE

Standard Size (WxH): 2100x3200mm

Finishes Available :Gloss/Matt

\* This is a creative photograph. Actual product may vary.