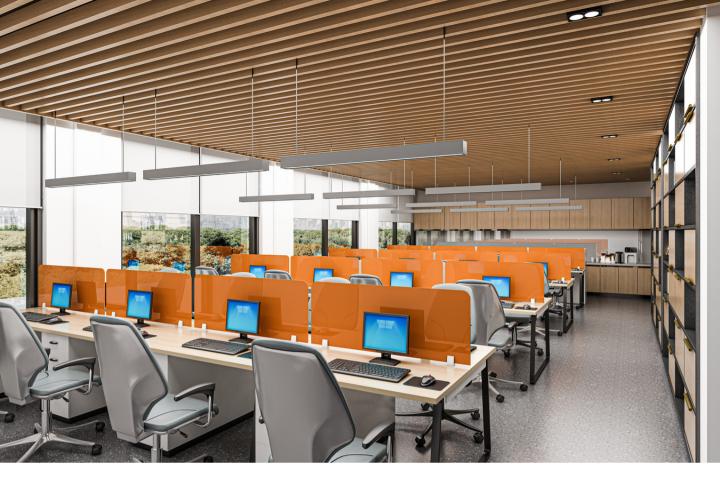

## STYLISH, SMART & AFFORDABLE OFFICE SCREENS

Wide Range of Lacquered glasses in various finishes & shades to bring families together, where memories are made and seasoned with love.

Article Name : OS EXTRA WHITE Standard Size (WxH) :2100x3200mm