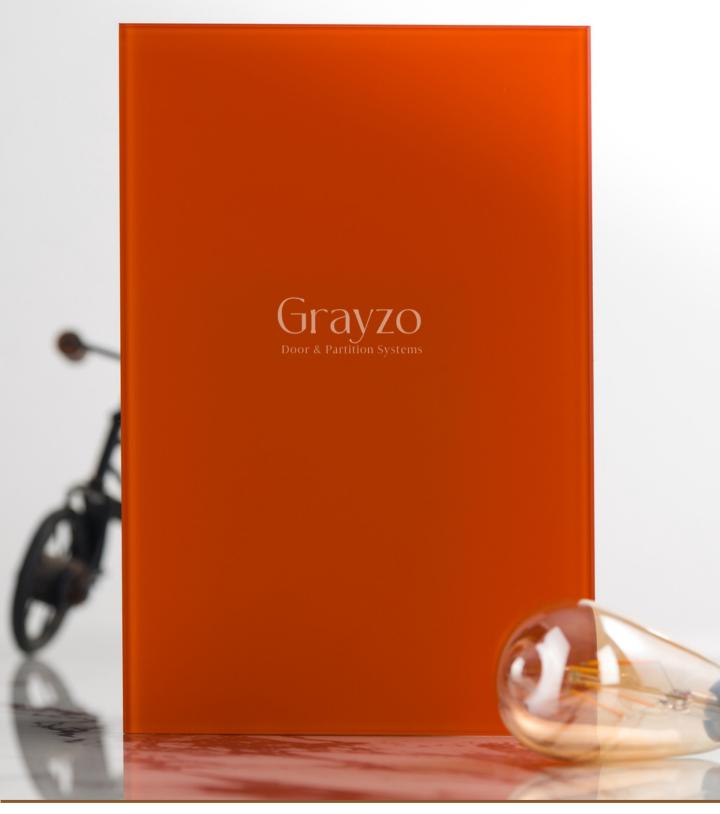

Article Name : OS GRASS GREEN Standard Size (WxH) : 2100x3200mm

Finishes Available :Gloss/Matt

\* This is a creative photograph. Actual product may vary.

Article Name : OS PURE ORANGE Standard Size (WxH) : 2100x3200mm

Finishes Available :Gloss/Matt

\* This is a creative photograph. Actual product may vary.

Article Name : OS NEON GREEN Standard Size (WxH) : 2100x3200mm

Finishes Available :Gloss/Matt

\* This is a creative photograph. Actual product may vary.