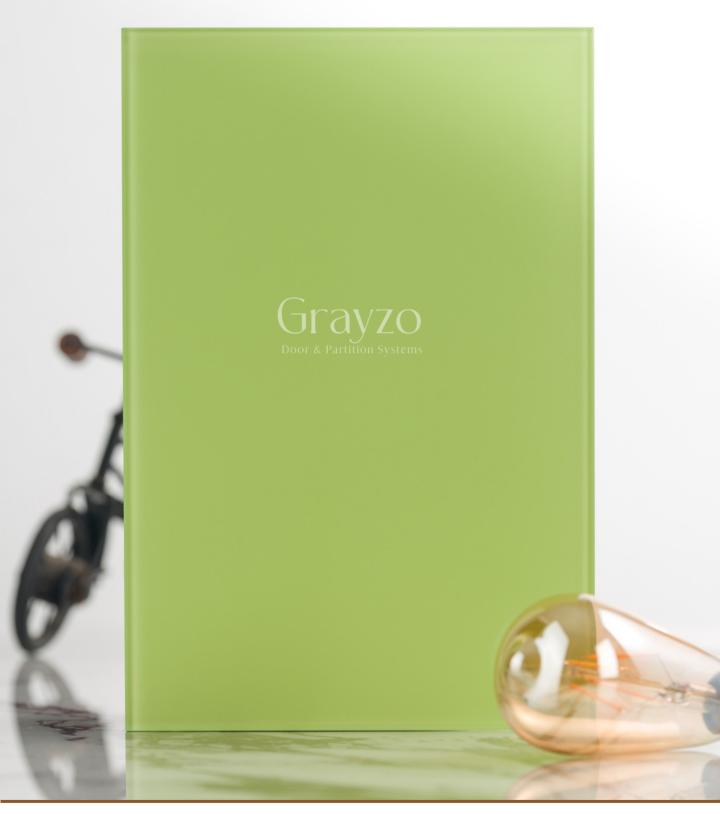

Finishes Available :Gloss/Matt

\* This is a creative photograph. Actual product may vary.

Article Name: OS GREENERY

Standard Size (WxH): 2100x3200mm

Finishes Available :Gloss/Matt

\* This is a creative photograph. Actual product may vary.