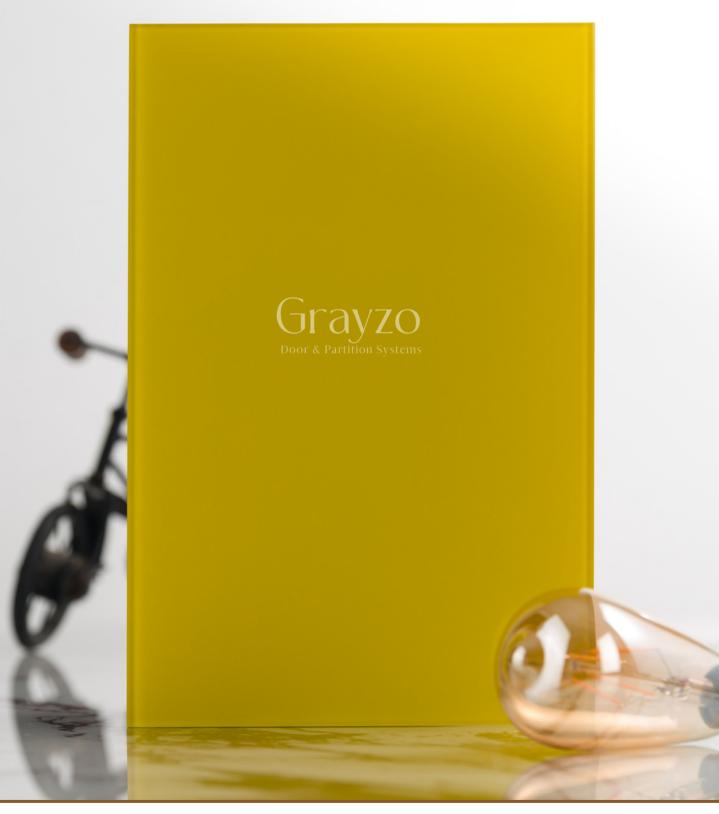

Finishes Available :Gloss/Matt

\* This is a creative photograph. Actual product may vary.

Article Name : OS TRAFFIC RED Standard Size (WxH) : 2100x3200mm

Finishes Available :Gloss/Matt

\* This is a creative photograph. Actual product may vary.