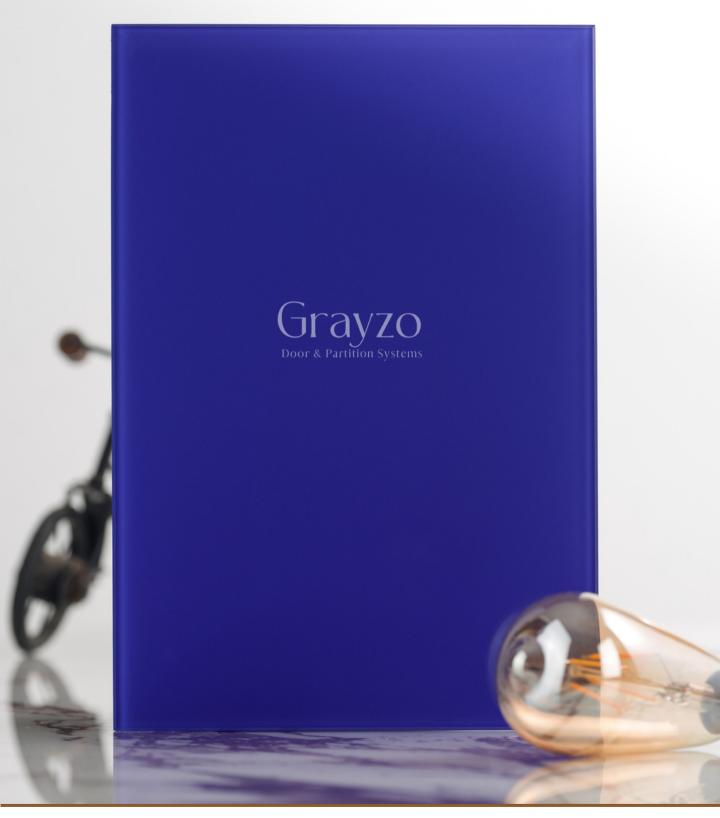

Article Name : OS LEMON YELLOW Standard Size (WxH) : 2100x3200mm

Finishes Available :Gloss/Matt

\* This is a creative photograph. Actual product may vary.

Article Name : OS BLUE TOPAZ

Finishes Available :Gloss/Matt

Standard Size (WxH): 2100x3200mm

\* This is a creative photograph. Actual product may vary.

Article Name : OS MELLON YELLOW Standard Size (WxH) : 2100x3200mm

Finishes Available : Gloss/Matt

\* This is a creative photograph. Actual product may vary.