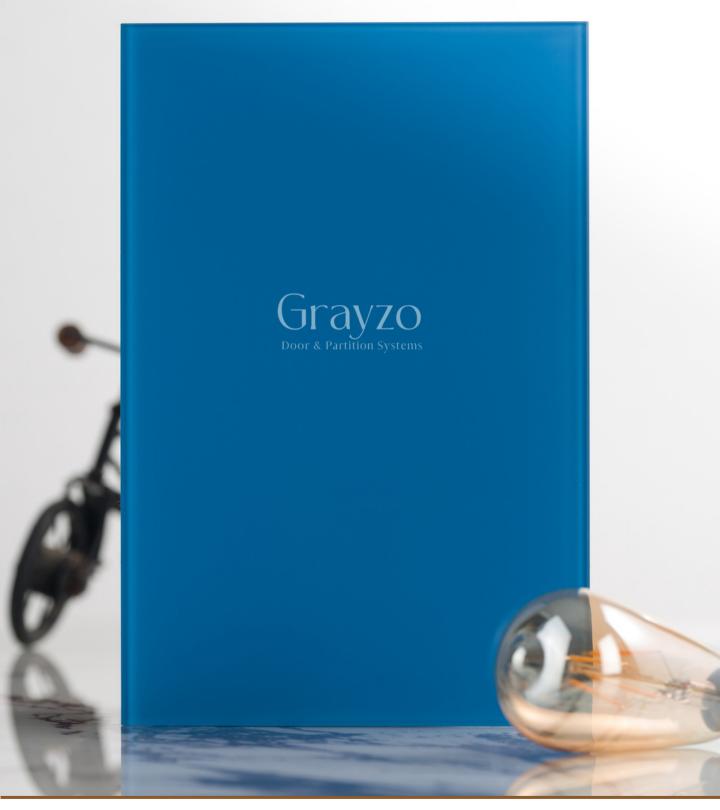

Finishes Available : Gloss/Matt

\* This is a creative photograph. Actual product may vary.

Article Name : OS TURQUOISE BLUE Standard Size (WxH) : 2100x3200mm

Finishes Available :Gloss/Matt

\* This is a creative photograph. Actual product may vary.